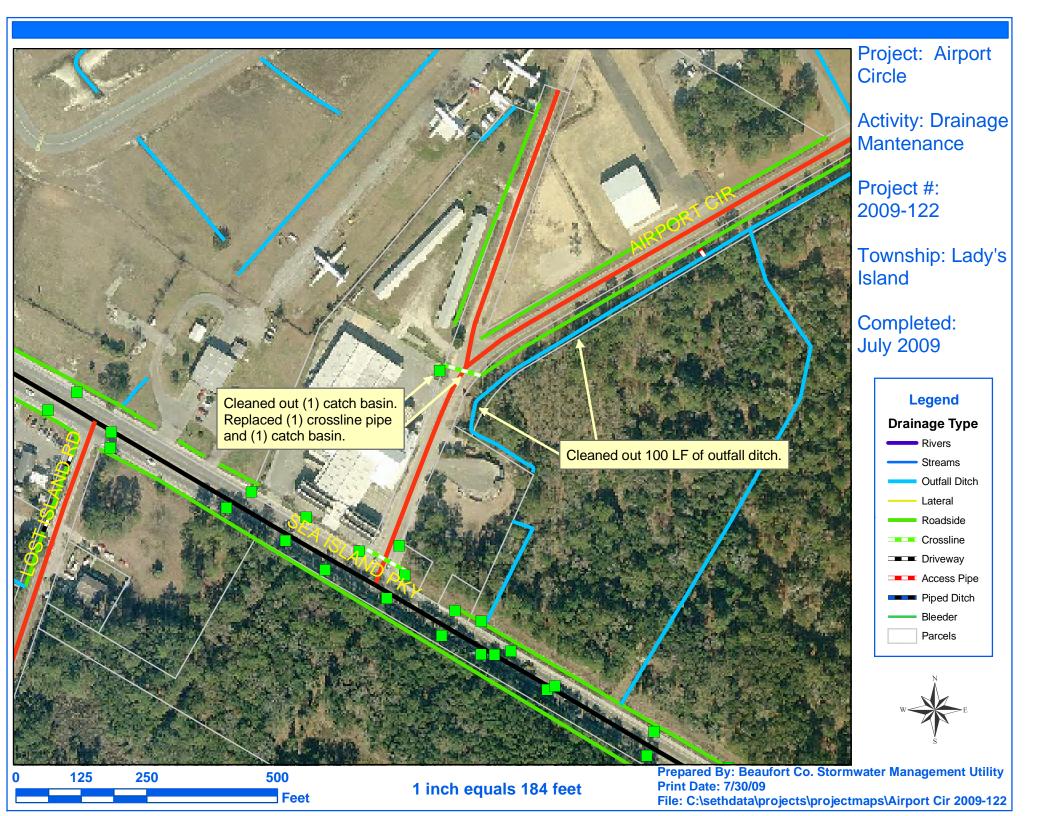

## Beaufort County Public Works Stormwater Infrastructure

Project Summary

Project Summary: Airport Circle

Project # : 2009-122 Completed: Jul-09

Narrative Description of Project:

Cleaned out 100 L.F. of outfall ditch and (1) catch basin. Replaced (1) crossline pipe and (1) catch basin.