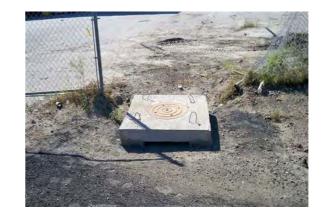

## Beaufort County Public Works Stormwater Infrastructure

Project Summary

Project Summary: Airport Circle

Project # : 2009-122 Completed: Jul-09

Narrative Description of Project:

Cleaned out 100 L.F. of outfall ditch and (1) catch basin. Replaced (1) crossline pipe and (1) catch basin.

Cost/hour excludes fuel cost.

\$20,546.54

Site Photographs

Before

During

After