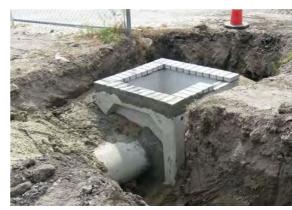

## Beaufort County Public Works Stormwater Infrastructure

Project Summary

Project Summary: Airport Circle

Project # : 2009-122 Completed: Jul-09

Narrative Description of Project:

Cleaned out 100 L.F. of outfall ditch and (1) catch basin. Replaced (1) crossline pipe and (1) catch basin.

Cost/hour excludes fuel cost.

\$20,546.54

Site Photographs

Before

During

After